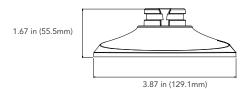

## **SPECIFICATIONS**

| GENERAL             |                                                    |
|---------------------|----------------------------------------------------|
| Model               | AVM-DUAL-CVR-S1                                    |
| Material            | Aluminum Alloy                                     |
| Color               | White                                              |
| Working Temperature | -40°C~60°C (-40°F~140°F)                           |
| Working Humidity    | 10~90% (Non-Condensing)                            |
| Ingress Protection  | IP66                                               |
| Weight              | 0.78lb(291.5g)                                     |
| Load Bearing        | Surface = 2X Weight of Camera + Junction Box       |
| Dimensions          | 7.62" x 3.87" x 1.67" (254.1mm x 129.1mm x 55.5mm) |

### **DIMENSIONS**

Unit: inch (mm)