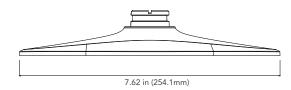

## **SPECIFICATIONS**

| GENERAL             |                                                    |
|---------------------|----------------------------------------------------|
| Model               | AVM-DUAL-CVR-S1                                    |
| Material            | Aluminum Alloy                                     |
| Color               | White                                              |
| Working Temperature | -40°C~60°C (-40°F~140°F)                           |
| Working Humidity    | 10~90% (Non-Condensing)                            |
| Ingress Protection  | IP66                                               |
| Weight              | 0.78lb(291.5g)                                     |
| Load Bearing        | Surface = 2X Weight of Camera + Junction Box       |
| Dimensions          | 7.62" x 3.87" x 1.67" (254.1mm x 129.1mm x 55.5mm) |

### **DIMENSIONS**

Unit: inch (mm)